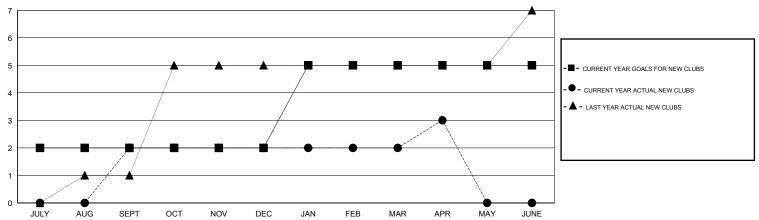

### GOALS AND ACTUAL NEW CLUBS CUMULATIVE

# **LOCATION REP OF BANGLADESH**

GMT CA 6

|                       |                  | Clubs               |                            |                             | Members               |                    |                                  |                              |                             |
|-----------------------|------------------|---------------------|----------------------------|-----------------------------|-----------------------|--------------------|----------------------------------|------------------------------|-----------------------------|
| RESULTS FOR 2013-2014 |                  |                     |                            |                             | RESULTS FOR 2013-2014 |                    |                                  |                              |                             |
| QUARTER               | NEW CLUB<br>GOAL | ACTUAL NEW<br>CLUBS | ACTUAL<br>DROPPED<br>CLUBS | ACTUAL NET<br>GAIN/<br>LOSS | QUARTER               | NEW MEMBER<br>GOAL | ACTUAL TOTAL<br>MEMBERS<br>ADDED | ACTUAL<br>DROPPED<br>MEMBERS | ACTUAL NET<br>GAIN/<br>LOSS |
| JULY/AUG/SEPT         | 2                | 2                   | 0                          | 2                           | JULY/AUG/SEPT         | 30                 | 98                               | 43                           | 55                          |
| OCT/NOV/DEC           | 0                | 0                   | 2                          | -2                          | OCT/NOV/DEC           | 30                 | 81                               | 67                           | 14                          |
| JAN/FEB/MAR           | 3                | 0                   | 1                          | -1                          | JAN/FEB/MAR           | 50                 | 71                               | 71                           | 0                           |
| APR/MAY/JUNE          | 0                | 1                   | 0                          | 1                           | APR/MAY/JUNE          | 10                 | 115                              | 16                           | 99                          |