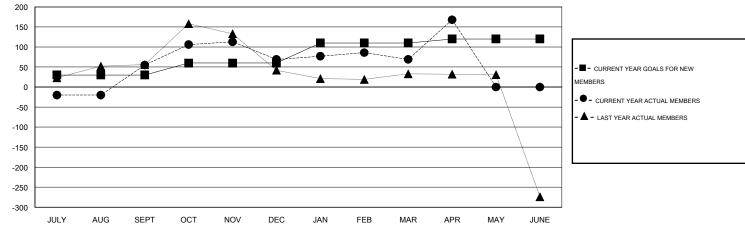

#### GOALS AND ACTUAL MEMBERS CUMULATIVE

| DROPPED CLUBS: 3  DROPPED MEMBERS |                | 58 CLUBS OF 94 ADDED 1 OR MORE NEW MEMBERS | GENDER DISTRIBUTION  MALE 1,561 (78.48%)  FEMALE 428 (21.52%) |            |
|-----------------------------------|----------------|--------------------------------------------|---------------------------------------------------------------|------------|
| DECEASED CLUB CANCELLED OTHER     | 1<br>60<br>136 | CLICK HERE FOR HEALTH ASSESSMENT DATA      | FAMILY UNIT MEMBERS HEAD OF HOUSEHOLD                         | 719<br>217 |
| TOTAL                             | 197            |                                            | NON-HEAD OF HOUSEHOLD                                         | 502        |

# **LOCATION REP OF BANGLADESH**

GMT CA 6

|                       |                  | Clubs               |                            |                             | Members               |                    |                                  |                              |                             |
|-----------------------|------------------|---------------------|----------------------------|-----------------------------|-----------------------|--------------------|----------------------------------|------------------------------|-----------------------------|
| RESULTS FOR 2013-2014 |                  |                     |                            |                             | RESULTS FOR 2013-2014 |                    |                                  |                              |                             |
| QUARTER               | NEW CLUB<br>GOAL | ACTUAL NEW<br>CLUBS | ACTUAL<br>DROPPED<br>CLUBS | ACTUAL NET<br>GAIN/<br>LOSS | QUARTER               | NEW MEMBER<br>GOAL | ACTUAL TOTAL<br>MEMBERS<br>ADDED | ACTUAL<br>DROPPED<br>MEMBERS | ACTUAL NET<br>GAIN/<br>LOSS |
| JULY/AUG/SEPT         | 2                | 2                   | 0                          | 2                           | JULY/AUG/SEPT         | 30                 | 98                               | 43                           | 55                          |
| OCT/NOV/DEC           | 0                | 0                   | 2                          | -2                          | OCT/NOV/DEC           | 30                 | 81                               | 67                           | 14                          |
| JAN/FEB/MAR           | 3                | 0                   | 1                          | -1                          | JAN/FEB/MAR           | 50                 | 71                               | 71                           | 0                           |
| APR/MAY/JUNE          | 0                | 1                   | 0                          | 1                           | APR/MAY/JUNE          | 10                 | 115                              | 16                           | 99                          |